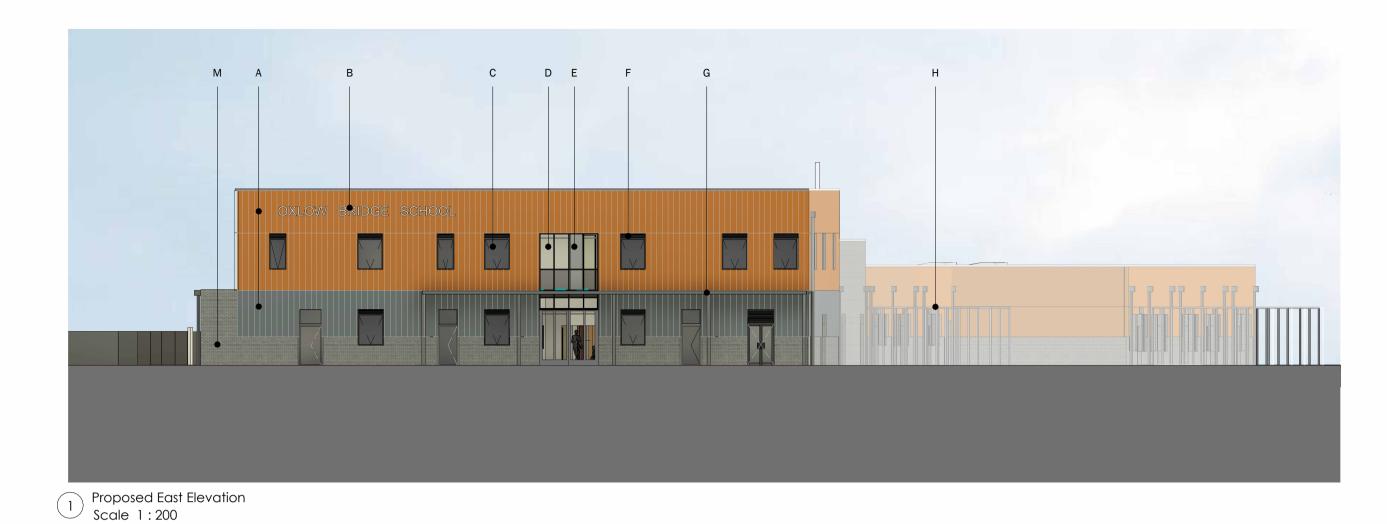

Proposed West Elevation Scale 1:200

Proposed North Elevation Scale 1:200

Proposed South Elevation Scale 1:200

A- Aluminium Cladding PPC powder coated.

- Lower band grey-Blue. Upper band Copper orange
- B- 500mm metal school sign. Colour tbc
- C- Aluminium window PPC powder coated. Top hung grey
- D- Main entrance clear glazing. Frame grey
- E- Opaque glazing panel. Frame grey
- F- Louvres above glazing grey
- G- Main entrance polycarbonate canopy. Frame grey
- H- Classroom polycarbonate canopy. Frame grey
- I- Upper roof maintenance galvanised metal stairs
- J- PPC powder coated glazed doors. Colour grey K- Roof plant acoustic partitions. Cladding as per point A. L- Metal rectangular downpipes with hoppers. grey

M- Brick plinth -grey concrete

Unit LM07 G01 The Leather Market Weston Street London, SE1 3ER www.3bm.co.uk

CG

CG

Date Originated

24/103/23

Willmott Dixon

Oxlow Bridge SEND school