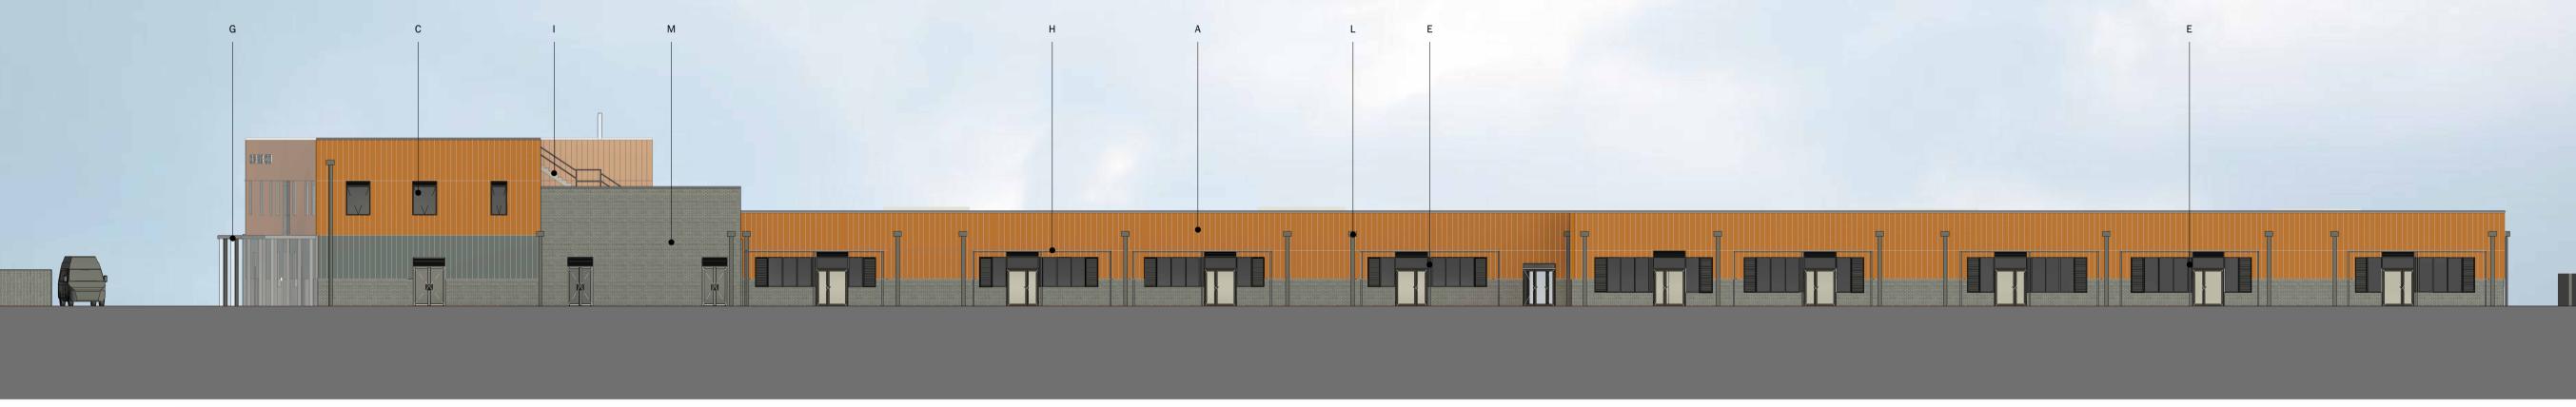

Proposed West Elevation Scale 1:200

Proposed North Elevation Scale 1:200

Proposed South Elevation Scale 1:200

A- Aluminium Cladding PPC powder coated.

- Lower band grey-Blue. Upper band Copper orange
- B- 500mm metal school sign. Colour tbc
- C- Aluminium window PPC powder coated. Top hung grey
- D- Main entrance clear glazing. Frame grey
- E- Opaque glazing panel. Frame grey
- F- Louvres above glazing grey
- G- Main entrance polycarbonate canopy. Frame grey
- H- Classroom polycarbonate canopy. Frame grey
- I- Upper roof maintenance galvanised metal stairs
- J- PPC powder coated glazed doors. Colour grey K- Roof plant acoustic partitions. Cladding as per point A. L- Metal rectangular downpipes with hoppers. grey

M- Brick plinth -grey concrete

Unit LM07 G01 The Leather Market Weston Street London, SE1 3ER www.3bm.co.uk

CG

CG

Date Originated

24/103/23

Willmott Dixon

Oxlow Bridge SEND school