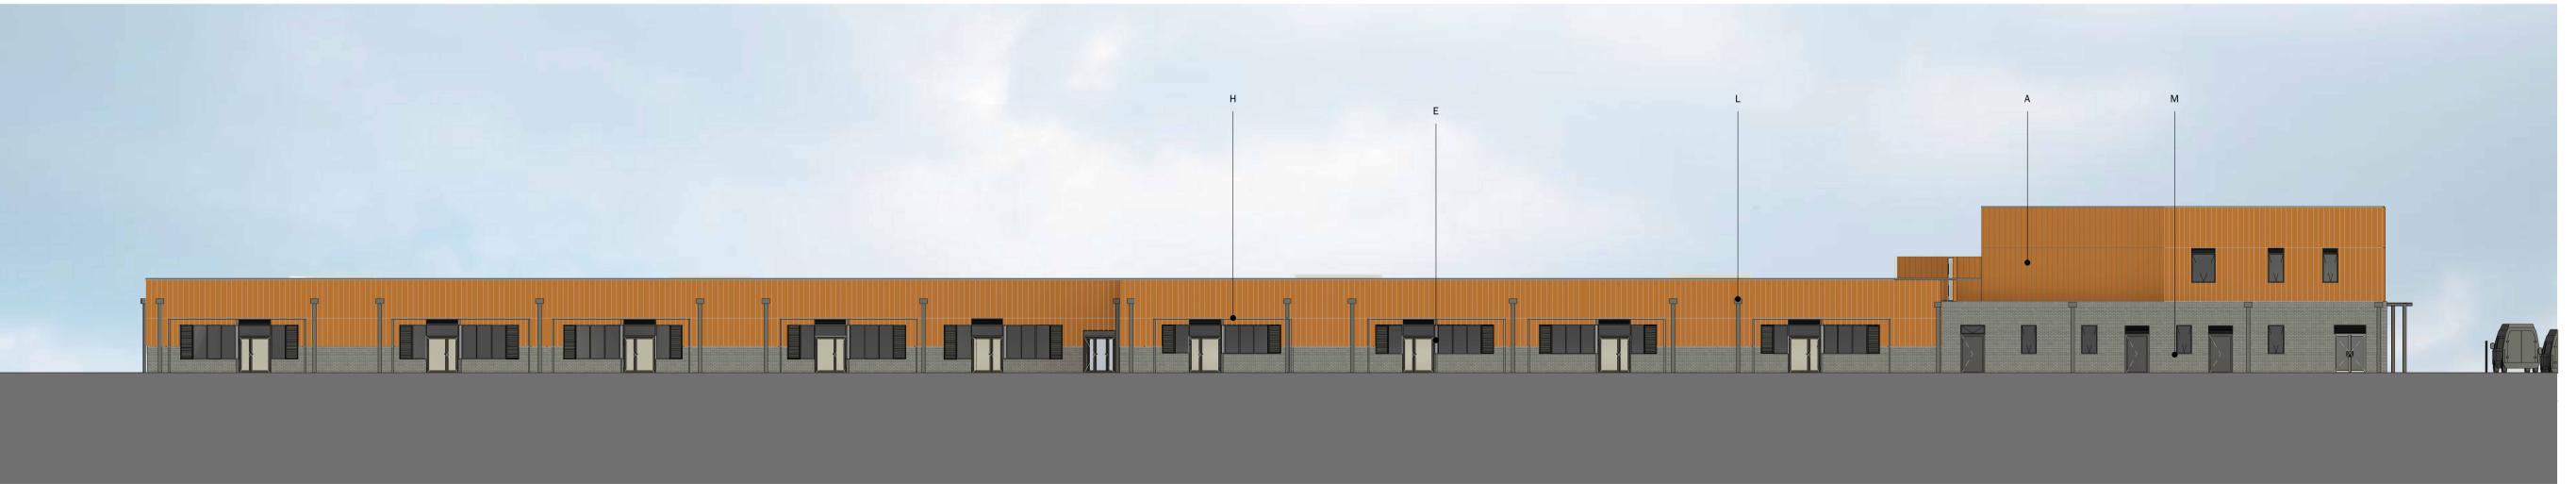

Proposed West Elevation Scale 1:200

Proposed North Elevation Scale 1:200

Proposed South Elevation Scale 1:200

A- Aluminium Cladding PPC powder coated.

- Lower band grey-Blue. Upper band Copper orange
- B- 500mm metal school sign. Colour tbc
- C- Aluminium window PPC powder coated. Top hung grey
- D- Main entrance clear glazing. Frame grey
- E- Opaque glazing panel. Frame grey
- F- Louvres above glazing grey
- G- Main entrance polycarbonate canopy. Frame grey
- H- Classroom polycarbonate canopy. Frame grey
- I- Upper roof maintenance galvanised metal stairs
- J- PPC powder coated glazed doors. Colour grey K- Roof plant acoustic partitions. Cladding as per point A. L- Metal rectangular downpipes with hoppers. grey

M- Brick plinth -grey concrete

Unit LM07 G01 The Leather Market Weston Street London, SE1 3ER www.3bm.co.uk

CG

CG

Date Originated

24/103/23

Willmott Dixon

Oxlow Bridge SEND school