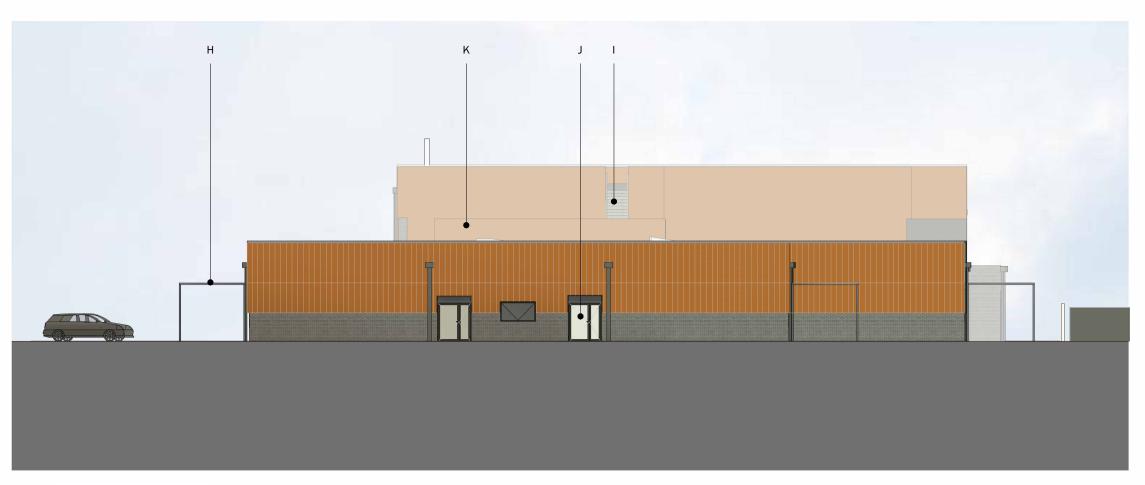

Proposed West Elevation Scale 1:200

Proposed North Elevation Scale 1:200

Proposed South Elevation Scale 1:200

A- Aluminium Cladding PPC powder coated.

- Lower band grey-Blue. Upper band Copper orange
- B- 500mm metal school sign. Colour tbc
- C- Aluminium window PPC powder coated. Top hung grey
- D- Main entrance clear glazing. Frame grey
- E- Opaque glazing panel. Frame grey
- F- Louvres above glazing grey
- G- Main entrance polycarbonate canopy. Frame grey
- H- Classroom polycarbonate canopy. Frame grey
- I- Upper roof maintenance galvanised metal stairs
- J- PPC powder coated glazed doors. Colour grey K- Roof plant acoustic partitions. Cladding as per point A. L- Metal rectangular downpipes with hoppers. grey

M- Brick plinth -grey concrete

Unit LM07 G01 The Leather Market Weston Street London, SE1 3ER www.3bm.co.uk

CG

CG

Date Originated

24/103/23

Willmott Dixon

Oxlow Bridge SEND school